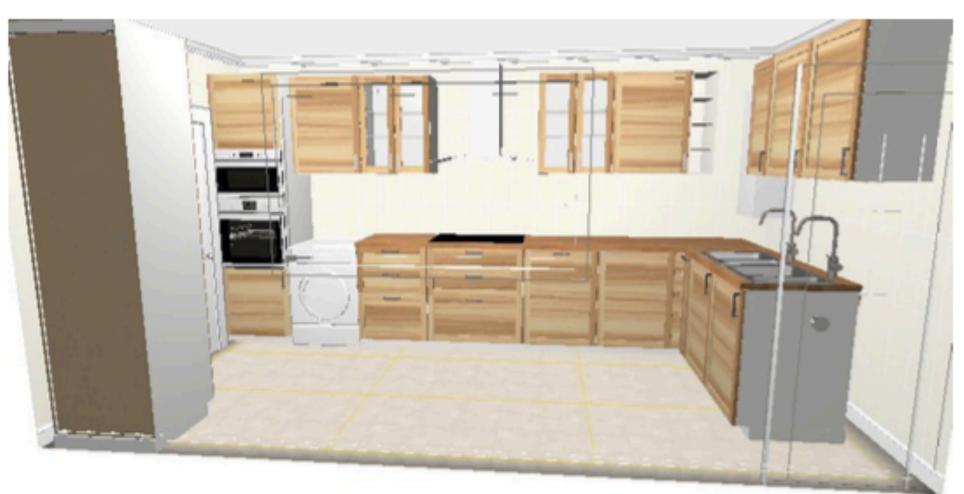

- Aspects
- and measurement management
- global space management

Etat 1.1.18 avec mesures (a verfier!!!)

Surface : ((2,61+0,17) +2,36) / 2 \* 4,7 = 2,57 \* 4,7 = 12,08 m2Surface Front : 1,32 \* 1,84 + 0,45\*0,94= 2,42+0,42 = 2,84m2