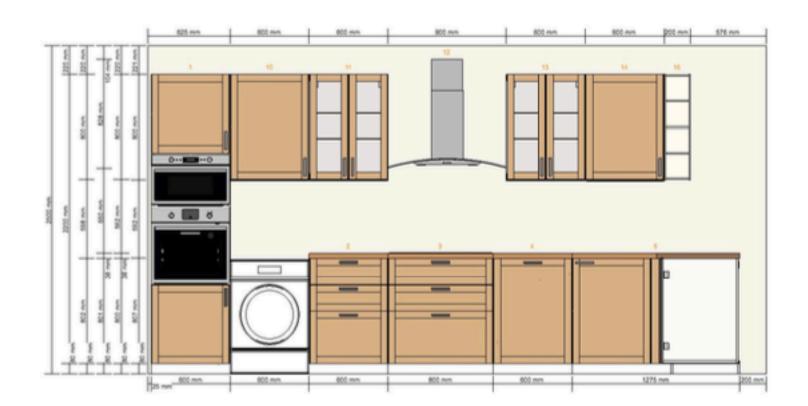

- Aspects
- and measurement management
- global space management

Etat 1.1.18 avec mesures (a verfier!!!)

Surface : ((2,61+0,17) +2,36) / 2 \* 4,7 = 2,57 \* 4,7 = 12,08 m2Surface Front : 1,32 \* 1,84 + 0,45\*0,94= 2,42+0,42 = 2,84m2