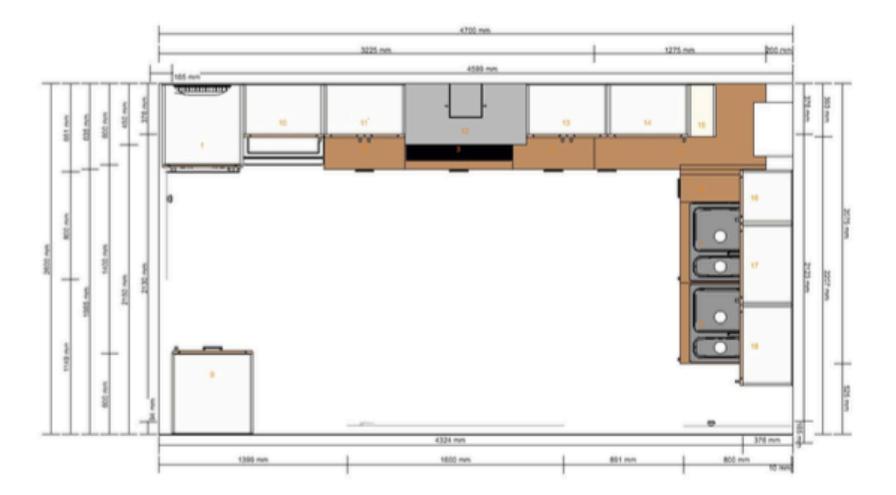

- Aspects
- and measurement management
- global space management

Etat 1.1.18 avec mesures (a verfier!!!)

Surface : ((2,61+0,17) +2,36) / 2 \* 4,7 = 2,57 \* 4,7 = 12,08 m2Surface Front : 1,32 \* 1,84 + 0,45\*0,94= 2,42+0,42 = 2,84m2