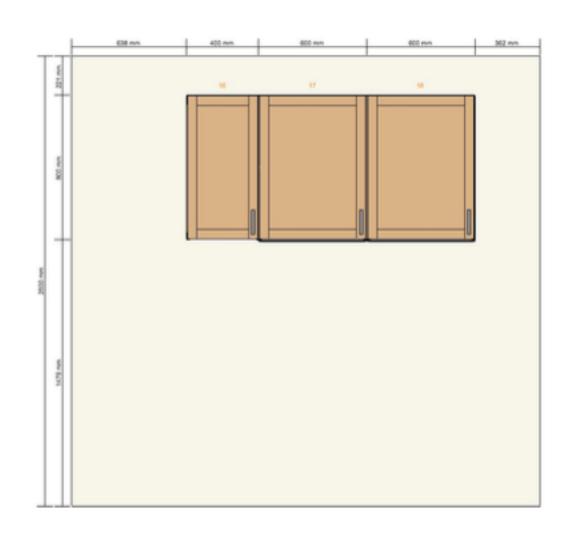

- Aspects
- and measurement management
- global space management

Etat 1.1.18 avec mesures (a verfier!!!)

Surface : ((2,61+0,17) +2,36) / 2 \* 4,7 = 2,57 \* 4,7 = 12,08 m2Surface Front : 1,32 \* 1,84 + 0,45\*0,94= 2,42+0,42 = 2,84m2