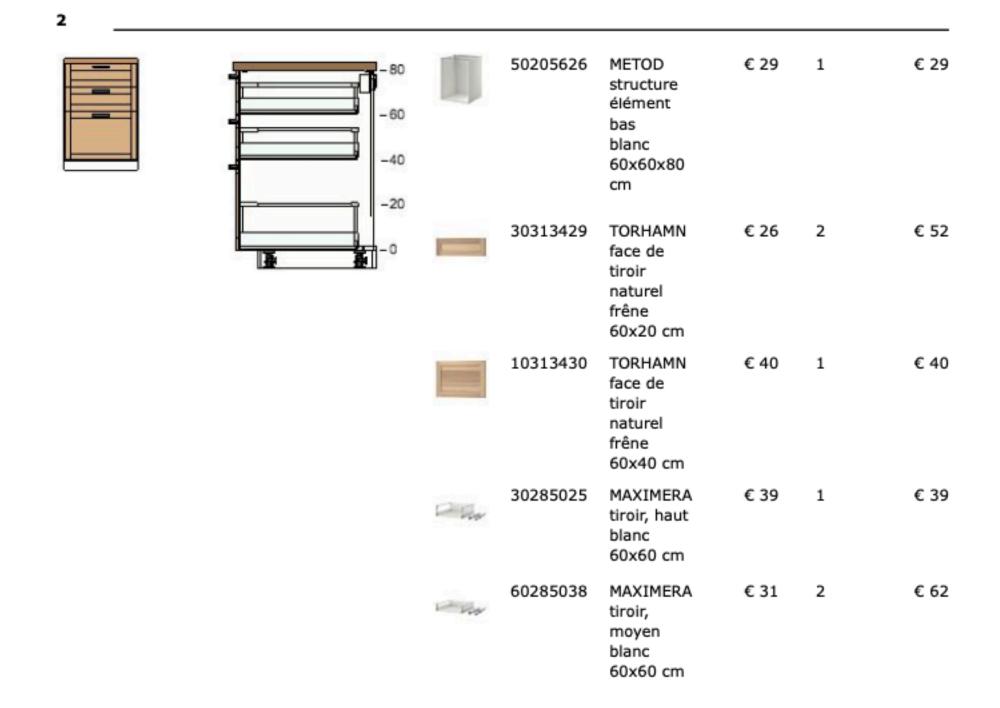

en responsable en ce qui concerne la précision des mesures ou la disposition du mobilier. Les prix inclus dans cette application sont ceux des produits que vous achetez chez IKEA et que vous ramenez et assemblez vous-même. Tous les services de livraison, ou de montage sont facturés indépendemment. et n'apparaissent pas dans le prix proposé ici. Bien que nous efforçons que les informations contenues dans ce programme soient correctes, nous nous excusons pour toutes informations erronées qui pourraient y apparaitre.



- Aspects
- and measurement management
- global space management









Etat 1.1.18 avec mesures (a verfier!!!)

Surface : ((2,61+0,17) +2,36) / 2 \* 4,7 = 2,57 \* 4,7 = 12,08 m2Surface Front : 1,32 \* 1,84 + 0,45\*0,94= 2,42+0,42 = 2,84m2

Sigma Surface: 14,92 m2

Billing



11etre 246x3.8 cm

|            |         |          | 240X3.6 CIII                                               |      |   |      |
|------------|---------|----------|------------------------------------------------------------|------|---|------|
| LUMINAIRES |         |          |                                                            |      |   |      |
|            | 0       | 60116899 | ANSLUTA<br>câble de<br>liaison<br>0.7 m                    | €4   | 2 | € 8  |
|            | - Table | 50116593 | ANSLUTA<br>câble de<br>raccordement<br>3.5 m               | €7   | 2 | € 14 |
|            |         | 10320181 | ANSLUTA<br>transformateur<br>électronique<br>blanc<br>10 W | € 15 | 3 | € 45 |
|            | ~       | 80300764 | ANSLUTA<br>transformateur<br>électronique<br>blanc<br