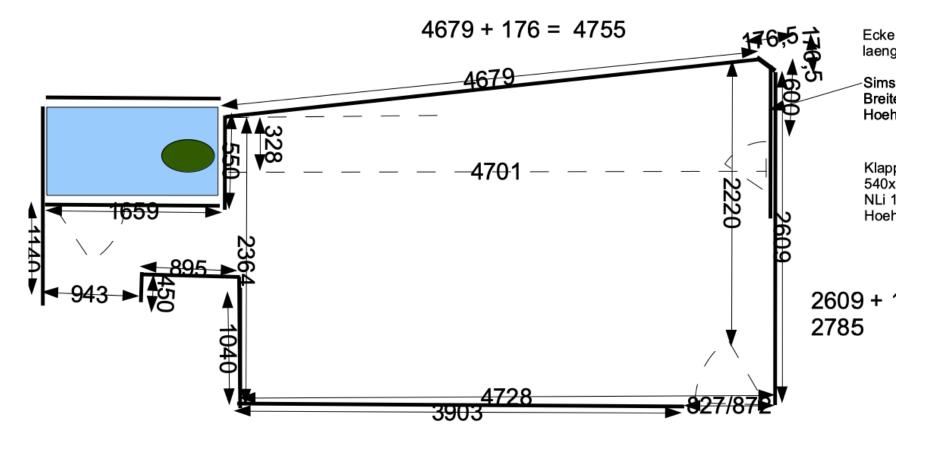

- Aspects
- and measurement management
- global space management

Etat 1.1.18 avec mesures (a verfier!!!)

Surface : ((2,61+0,17) +2,36) / 2 \* 4,7 = 2,57 \* 4,7 = 12,08 m2Surface Front : 1,32 \* 1,84 + 0,45\*0,94= 2,42+0,42 = 2,84m2