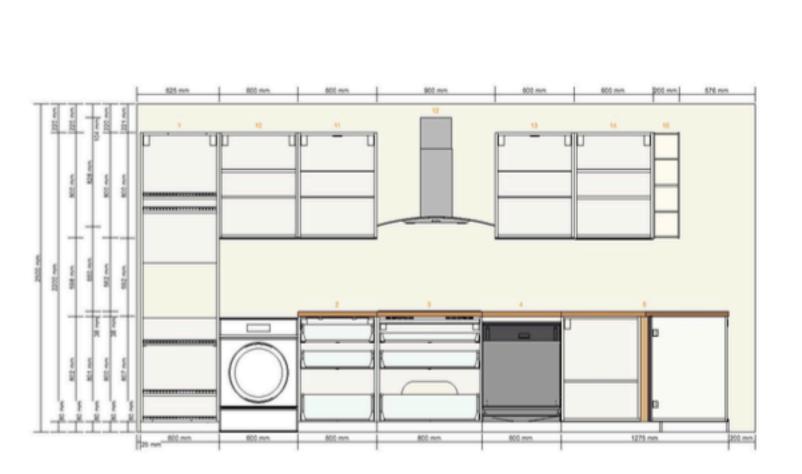

- Aspects
- and measurement management
- global space management

Etat 1.1.18 avec mesures (a verfier!!!)

Surface : ((2,61+0,17) +2,36) / 2 \* 4,7 = 2,57 \* 4,7 = 12,08 m2Surface Front : 1,32 \* 1,84 + 0,45\*0,94= 2,42+0,42 = 2,84m2

Sigma Surface: 14,92 m2

Billing

11etre 246x3.8 cm

|            |         |          | 240X3.6 CIII                                               |      |   |      |
|------------|---------|----------|------------------------------------------------------------|------|---|------|
| LUMINAIRES |         |          |                                                            |      |   |      |
|            | 0       | 60116899 | ANSLUTA<br>câble de<br>liaison<br>0.7 m                    | €4   | 2 | € 8  |
|            | - Table | 50116593 | ANSLUTA<br>câble de<br>raccordement<br>3.5 m               | €7   | 2 | € 14 |
|            |         | 10320181 | ANSLUTA<br>transformateur<br>électronique<br>blanc<br>10 W | € 15 | 3 | € 45 |
|            | ~       | 80300764 | ANSLUTA<br>transformateur<br>électronique<br>blanc<br>30 W | €30  | 1 | € 30 |
|            |         | 90300773 | ANSLUTA<br>télécommande<br>blanc                           | € 15 | 1 | € 15 |
|            |         |          |                                                            |      |   |      |