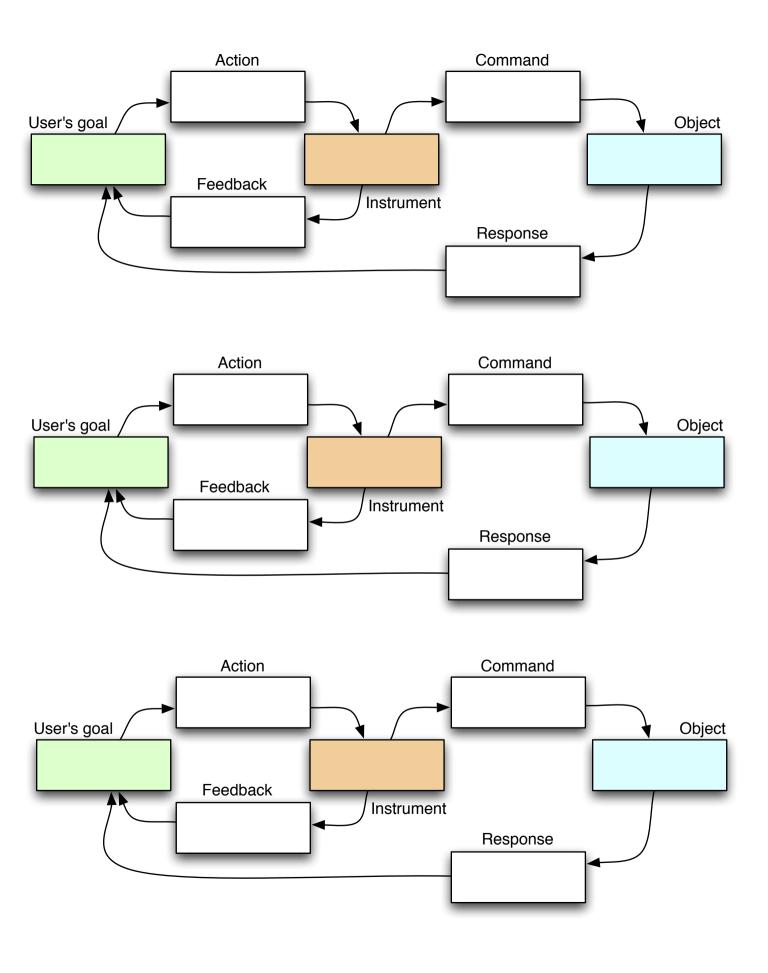

| User's Goal | Action / Feedback | Instrument | Command/Response | Object |
|-------------|-------------------|------------|------------------|--------|
|             |                   |            |                  |        |
|             |                   |            |                  |        |
|             |                   |            |                  |        |
|             |                   |            |                  |        |
|             |                   |            |                  |        |
|             |                   |            |                  |        |
|             |                   |            |                  |        |
|             |                   |            |                  |        |
|             |                   |            |                  |        |
|             |                   |            |                  |        |
|             |                   |            |                  |        |
|             |                   |            |                  |        |
|             |                   |            |                  |        |
|             |                   |            |                  |        |
|             |                   |            |                  |        |
|             |                   |            |                  |        |
|             |                   |            |                  |        |
|             |                   |            |                  |        |
|             |                   |            |                  |        |
|             |                   |            |                  |        |
|             |                   |            |                  |        |
|             |                   |            |                  |        |
|             |                   |            |                  |        |
|             |                   |            |                  |        |
|             |                   |            |                  |        |
|             |                   |            |                  |        |
|             |                   |            |                  |        |
|             |                   |            |                  |        |
|             |                   |            |                  |        |
|             |                   |            |                  |        |
|             |                   |            |                  |        |
|             |                   |            |                  |        |
|             |                   |            |                  |        |
|             |                   |            |                  |        |
|             |                   |            |                  |        |

| Object | Properties | Representations | Commands |
|--------|------------|-----------------|----------|
|        |            |                 |          |
|        |            |                 |          |
|        |            |                 |          |
|        |            |                 |          |
|        |            |                 |          |
|        |            |                 |          |
|        |            |                 |          |
|        |            |                 |          |
|        |            |                 |          |
|        |            |                 |          |
|        |            |                 |          |
|        |            |                 |          |
|        |            |                 |          |
|        |            |                 |          |
|        |            |                 |          |
|        |            |                 |          |
|        |            |                 |          |
|        |            |                 |          |
|        |            |                 |          |
|        |            |                 |          |
|        |            |                 |          |
|        |            |                 |          |
|        |            |                 |          |
|        |            |                 |          |
|        |            |                 |          |
|        |            |                 |          |
|        |            |                 |          |
|        |            |                 |          |
|        |            |                 |          |
|        |            |                 |          |
|        |            |                 |          |
|        |            |                 |          |
|        |            |                 |          |

| Instrument | Representation | Action/feedback | Commands/Objects |
|------------|----------------|-----------------|------------------|
|            |                |                 |                  |
|            |                |                 |                  |
|            |                |                 |                  |
|            |                |                 |                  |
|            |                |                 |                  |
|            |                |                 |                  |
|            |                |                 |                  |
|            |                |                 |                  |
|            |                |                 |                  |
|            |                |                 |                  |
|            |                |                 |                  |
|            |                |                 |                  |
|            |                |                 |                  |
|            |                |                 |                  |
|            |                |                 |                  |
|            |                |                 |                  |
|            |                |                 |                  |
|            |                |                 |                  |
|            |                |                 |                  |
|            |                |                 |                  |
|            |                |                 |                  |
|            |                |                 |                  |
|            |                |                 |                  |
|            |                |                 |                  |
|            |                |                 |                  |
|            |                |                 |                  |
|            |                |                 |                  |
|            |                |                 |                  |
|            |                |                 |                  |
|            |                |                 |                  |
|            |                |                 |                  |
|            |                |                 |                  |
|            |                |                 |                  |
|            |                |                 |                  |